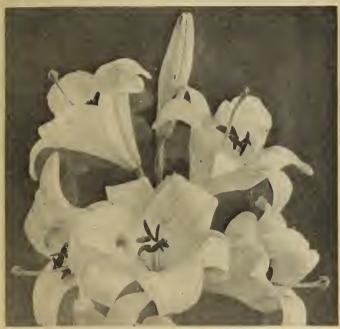

inches circum., 5 lbs.... Prices will be 10 to 12 inches circum., 7
Monster Bulbs 9 lbs..... established later lbs.... Monster Bulbs

Green Stemmed Type
(Flowering generally in January, February and March)
P. P. Wt. per doz.

7 to 9 inches circum, 3½ lbs.......

9 to 10 inches circum., 5 lbs..... Prices will be 10 to 12 inches circum., 7 established later lbs..... Monster Bulbs lbs.....

## LILIUM LONGIFLORUM GIGANTEUM (True)

P. P. Wt. per doz. Prices will be 9 to 10 inches circum., 5
Monster Bulbs. 7 lbs..... established later lbs..... Monster Bulbs,

TESTIMONAL ON MICHELL'S BULBS

The bulbs received from you were exce!lent-could not have asked for anything better. As to your business methods, you are certainly O. K.

FOR SUMMER AND EARLY AUTUMN PLANTING

## MISCELLANEOUS HARDY LILIES



Lily Candidum

## LILIUM CANDIDUM (Madonna Lily)

(Ready in August)
This variety is sometimes called St. Joseph's, Madonna, or Annunciation Lily. One of the most popular and satisfactory of the American garden lilies. Pure waxy white flowers produced on straight stems bearing anywhere from 10 to 30 blooms of good size and substance; delightfully fragrant. Effective planting is the result of massing them in clumps or borders. Our bulbs are grown in Northern France, where they have a reputation of growing the finest in the world. To insure absolute success, plant the bulbs as early as possible—September preferred—6 inches deep, imbedded in sand and placed on their side; height, 4 feet; blooms in June.

|               | Lacn   | Doz.   | 100     |
|---------------|--------|--------|-------